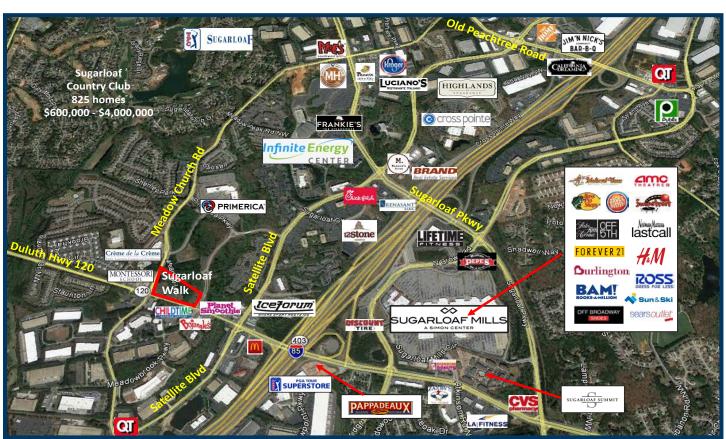

### **PROPERTY DETAILS**

- Within Legacy Park, the SUGARLOAF WALK mixeduse development will house an apartment community with 302 units and an estimated 800 residents, along with 25.000 SF of retail/restaurant/service tenants
- Primerica, Inc. (NYSE: PRI) corporate headquarters is within Legacy Park and employs 1,700 people
- Within walking distance to the Infinite Energy Center which draws over 1.1 million visitors per year
- Sugarloaf Country Club less than a mile away has 825 homes valued from \$600,000 to \$4,000,000
- Strong demographics including Daytime Employment within 3 miles of 62,092 people
- Excellent ingress & egress on Duluth Highway and Meadow Church Road; easy access to Exit 107 on I-85 which averages 158,000 vehicles per day

#### TRAFFIC COUNTS

Duluth Hwy. I20 21,700 VPD
Satellite Blvd. 22,800 VPD
Sugarloaf Pkwy. 40,200 VPD
I-85 I58,000 VPD