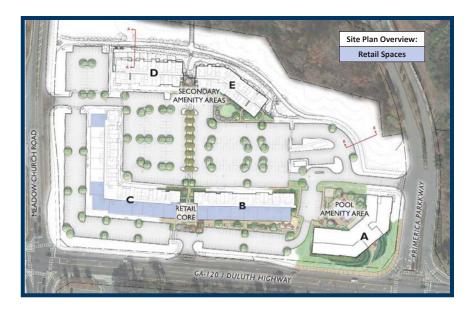

### **PROPERTY DETAILS**

- Within Legacy Park, the SUGARLOAF WALK mixeduse development will house an apartment community with 302 units and an estimated 800 residents, along with 25.000 SF of retail/restaurant/service tenants
- Primerica, Inc. (NYSE: PRI) corporate headquarters is within Legacy Park and employs 1,700 people
- Within walking distance to the Infinite Energy Center which draws over 1.1 million visitors per year
- Sugarloaf Country Club less than a mile away has 825 homes valued from \$600,000 to \$4,000,000
- Strong demographics including Daytime Employment within 3 miles of 62,092 people
- Excellent ingress & egress on Duluth Highway and Meadow Church Road; easy access to Exit 107 on I-85 which averages 158,000 vehicles per day