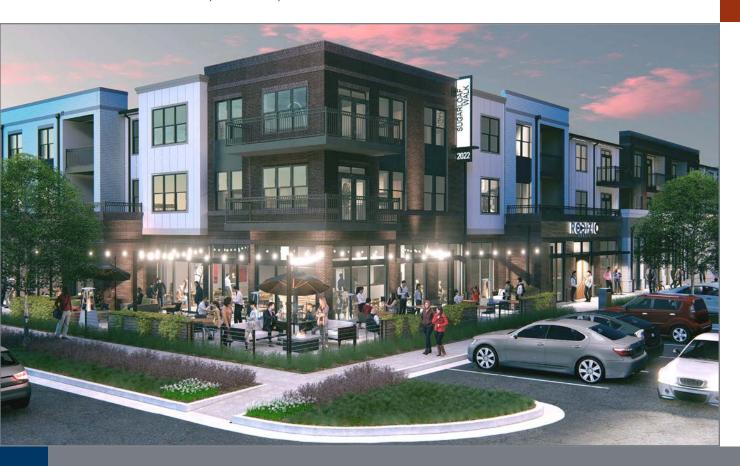

## SUGARLOAF WALK

2200 DULUTH HIGHWAY, DULUTH, GA 30097

### **PROPERTY DETAILS**

- Within Legacy Park, the SUGARLOAF WALK mixeduse development will house an apartment community with 302 units and an estimated 800 residents, along with 25.000 SF of retail/restaurant/service tenants
- Primerica, Inc. (NYSE: PRI) corporate headquarters is within Legacy Park and employs 1,700 people
- Within walking distance to the Infinite Energy Center which draws over 1.1 million visitors per year
- Sugarloaf Country Club less than a mile away has 825 homes valued from \$600,000 to \$4,000,000
- Strong demographics including Daytime Employment within 3 miles of 62,092 people
- Excellent ingress & egress on Duluth Highway and Meadow Church Road; easy access to Exit 107 on I-85 which averages 158,000 vehicles per day